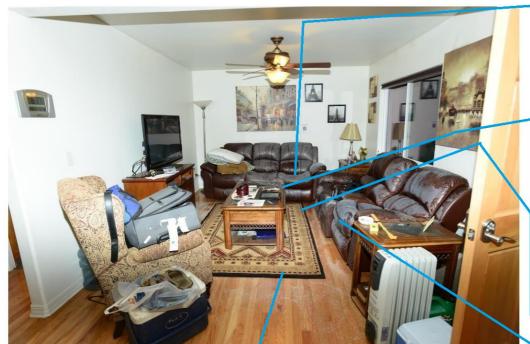

LUMINOL FLOOR UNDER RUG IN FRONT OF LOVESEAT SOUTH CUSHION; PHENOLPTHALEIN POSITIVE; SWABS DO NOT INDICATE PRESENCE OF BLOOD; DYLAN AND CORY CAN'T BE ELIMINATED CBI #5: FBI #15: SO #19

LUMINOL COUCH NORTH WALL EAST CUSHION PHENOLPTHALEIN POSITIVE FOR BLOOD; SWABS DO NOT INDICATE PRESCENCE OF BLOOD; DNA PROFILE - MARK, DYLAN & CORY CANNOT BE EXCLUDED.

CBI #1; FBI #12; SO #15

LUMINOL COFFEE TABLE NORTHEAST CORNER; PHENOLPTHALEIN POSITIVE FOR BLOOD; SWABS INDICATE PRESENCE OF BLOOD; DNA PROFILE MARK & DYLAN CANNOT BE EXCLUDED CBI #6; FBI #9; SO #20

LUMINOL FLOOR UNDER RUG/COFFEE TABLE NORTHEAST CORNER; PHENOLPTHALEIN POSITIVE FOR BLOOD; SWABS INDICATE PRESENCE OF BLOOD; DNA PROFILE DYLAN & CORY CANNOT BE EXCLUDED CBI #3; FBI #14; SO #17

LUMINOL LOVESEAT SOUTH CUSHION; PHENOLPTHALEIN POSITIVE FOR BLOOD; SWABS INDICATE PRESENCE OF BLOOD; DNA PROFILE MATCHES DYLAN CBI #2; FBI #13; SO #16

BASED ON CBI/FBI INFO; NOT TO SCALE; MAIN PHOTO IS FACING NORTH S12-19697 JCE