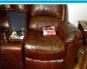

LUMINOL LOVESEAT SOUTH CUSHION; PHENOLPTHALEIN POSITIVE FOR BLOOD; SWABS INDICATE PRESENCE OF BLOOD; DNA PROFILE MATCHES DYLAN CBI #2; FBI #13; SO #16

BASED ON CBI/FBI INFO; NOT TO SCALE; MAIN PHOTO IS FACING NORTH S12-19697 JCE