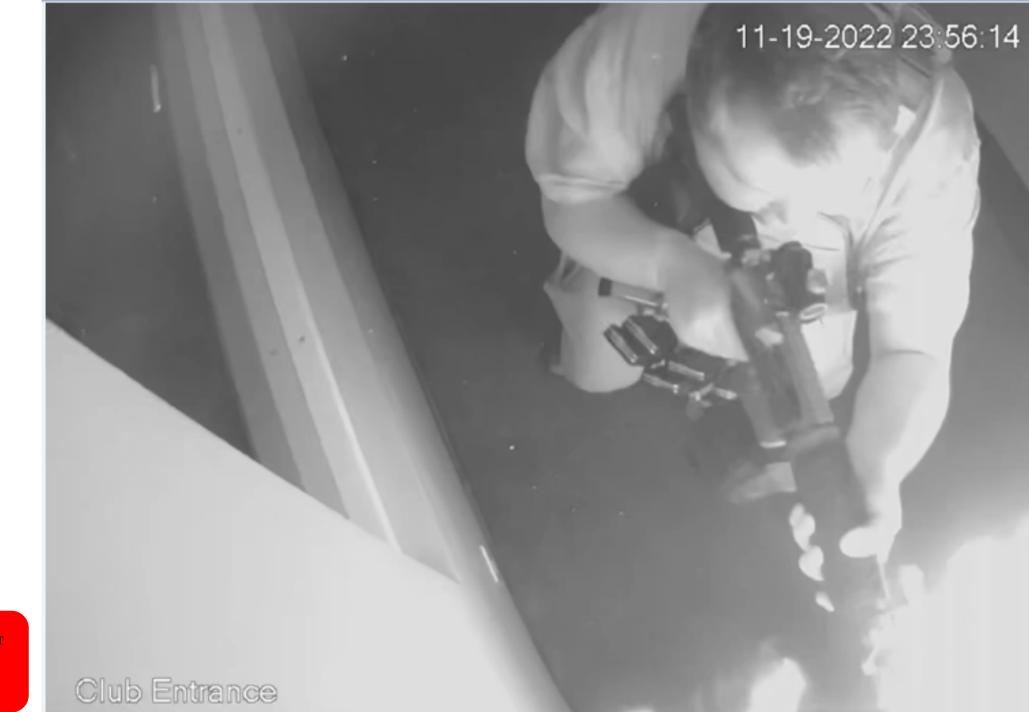

> PEOPLE'S PRELIM EXHIBIT #\_7\_ People v. Anderson Aldrich – 22CR6008

Evidence

<u># 8</u> People v. Anderson Aldrich – 22CR6008

HS: IMI 21 (S), HS: LC 16 (1) Quantity: 3 3 CARTRIDGE CASES. ID'D USING PLACARDS 36, 37 (HS: IMI 21) & 68 (HS: LC 16). REC'D FROM EXT CLUB ENTRY (S SIDE OF BLDG).