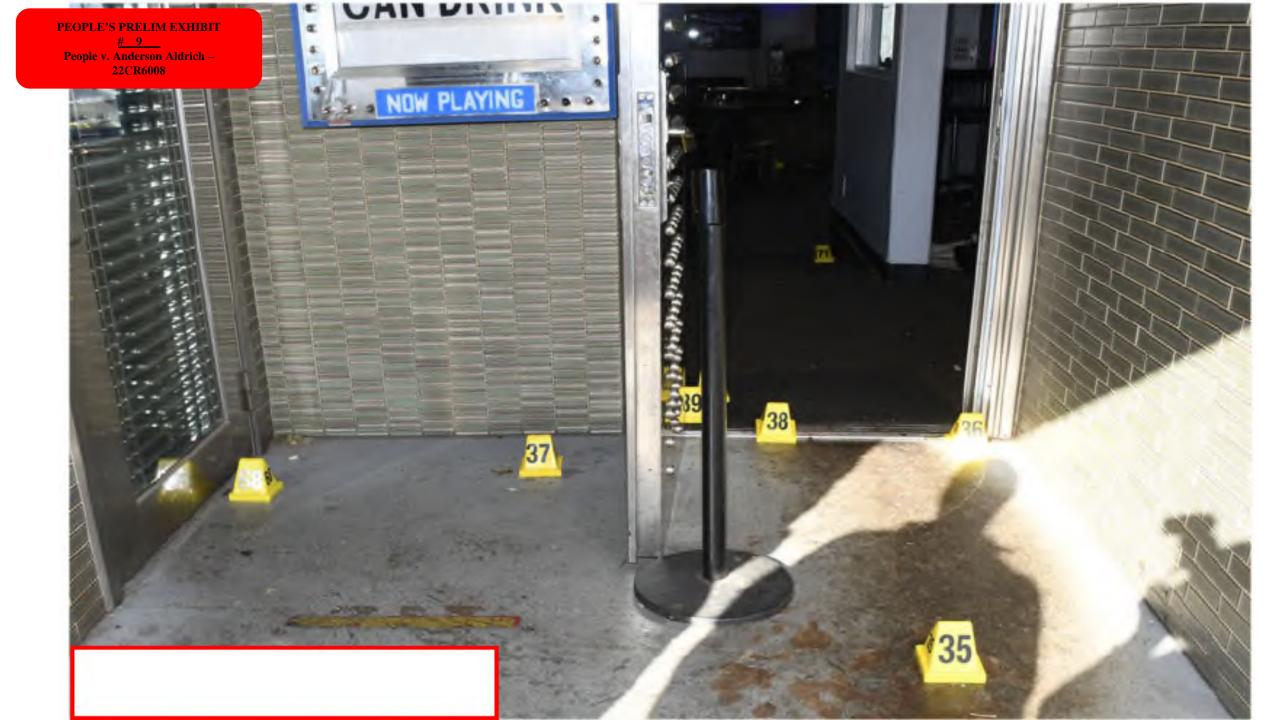

> PEOPLE'S PRELIM EXHIBIT #\_7\_ People v. Anderson Aldrich – 22CR6008

Evidence

<u># 8</u> People v. Anderson Aldrich – 22CR6008

HS: IMI 21 (S), HS: LC 16 (1) Quantity: 3 3 CARTRIDGE CASES. ID'D USING PLACARDS 36, 37 (HS: IMI 21) & 68 (HS: LC 16). REC'D FROM EXT CLUB ENTRY (S SIDE OF BLDG).

Submitted by: Berriesford, Alyssa (6048) Collected by: Bell, Brooke (4269) 11/20/2022 Recovery Address: 3430 N. ACADEMY Location: EXTERIOR ENTRY Owner: UNKNOWN

PEOPLE'S PRELIM EXHIBIT <u># 10</u> People v. Anderson Aldrich – 22CR6008