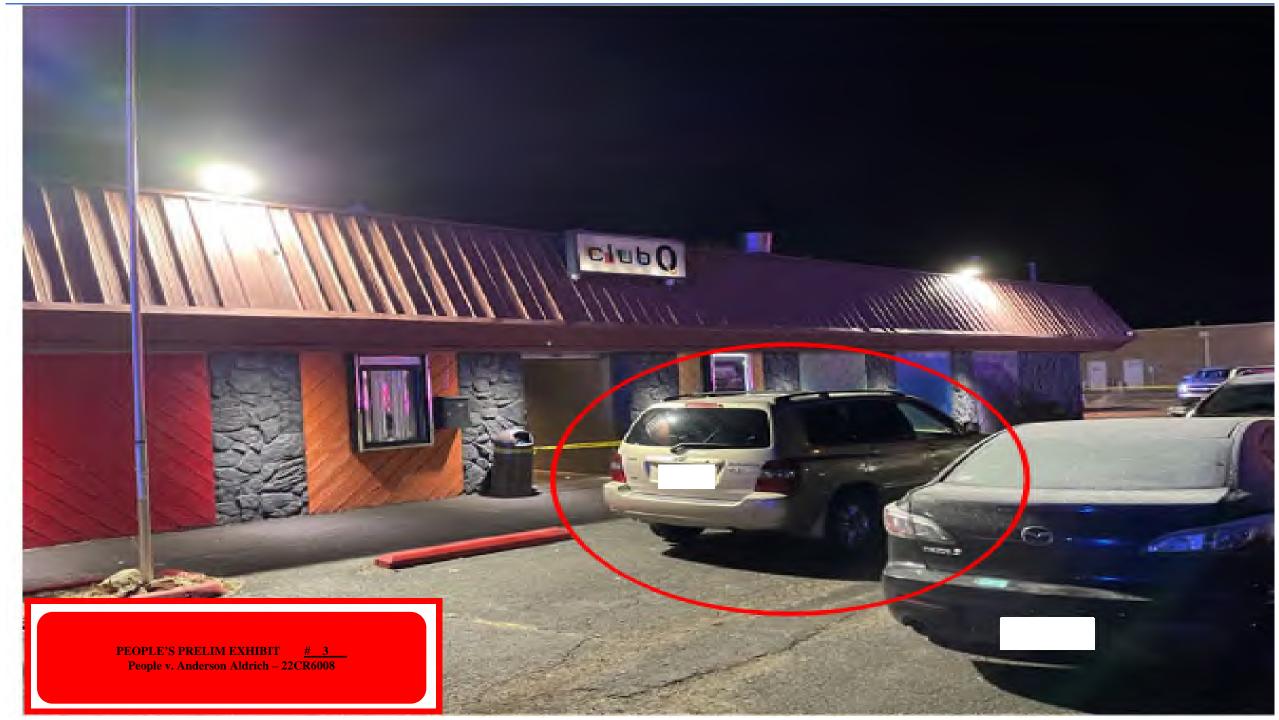

## Quantity: 1 COLORADO DL IN THE NAME OF ANDERSON LEE ALDRICH DOB 05/20/2000 ; ID'D AS PLACARD #3 Submitted by: Kimball, Amanda (4867)

Collected by: Bell, Brooke (4269) 11/20/2022 Recovery Address: 3430 N. ACADEMY Location: SOUTH PARKING LOT Owner: ALDRICH, ANDERSON

> PEOPLE'S PRELIM EXHIBIT <u>#\_6</u> People v. Anderson Aldrich – 22CR6008

#### Evidence



Quantity: 1 RAINBOW SUSPENDER, BLOOSTAINED ID'D AS PLACARD 19

Submitted by: Kimball, Amanda (4867) Collected by: Bell, Brooke (4269) 11/20/2022 Recovery Address: 3430 N. ACADEMY Location: SOUTH PARKING LOT REAR SECTION Owner:

> PEOPLE'S PRELIM EXHIBIT #\_7\_ People v. Anderson Aldrich – 22CR6008

Evidence



<u># 8</u> People v. Anderson Aldrich – 22CR6008





HS: IMI 21 (S), HS: LC 16 (1) Quantity: 3 3 CARTRIDGE CASES. I