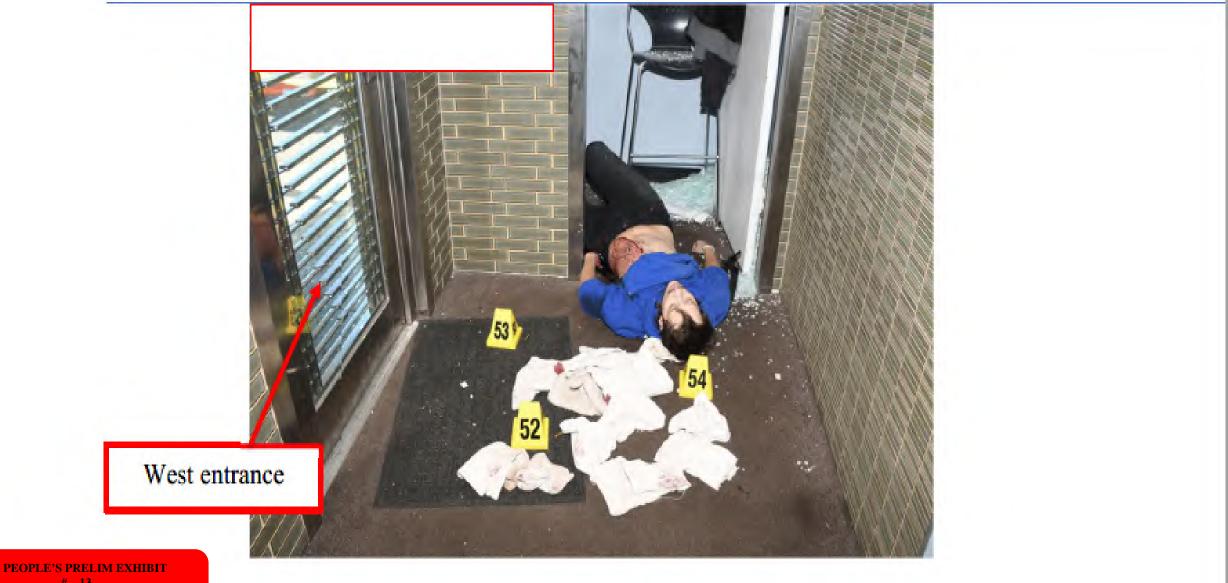

PEOPLE'S PRELIM EXHIBIT <u># 11</u> People v. Anderson Aldrich – 22CR6008

Submitted by: Berliesford, Alyssa (6048) Collected by: Bell, Brooke (4269) 11/20/2022 Recovery Address: 3430 N. ACADEMY Location: INTERIOR, W OF ENTRY DOOR Owner: UNKNOWN

ф.

PEOPLE'S PRELIM EXHIBIT <u># 12</u> People v. Anderson Aldrich – 22CR6008

<u># 13</u> People v. Anderson Aldrich – 22CR6008

Evidence

HS: LC 16 Quantity: 1 1 CARTRIDGE CASE, ID'D USING PLACARD 51 (HS: LC 16), REC'D FROM BATHROOM W OF ENTRY.