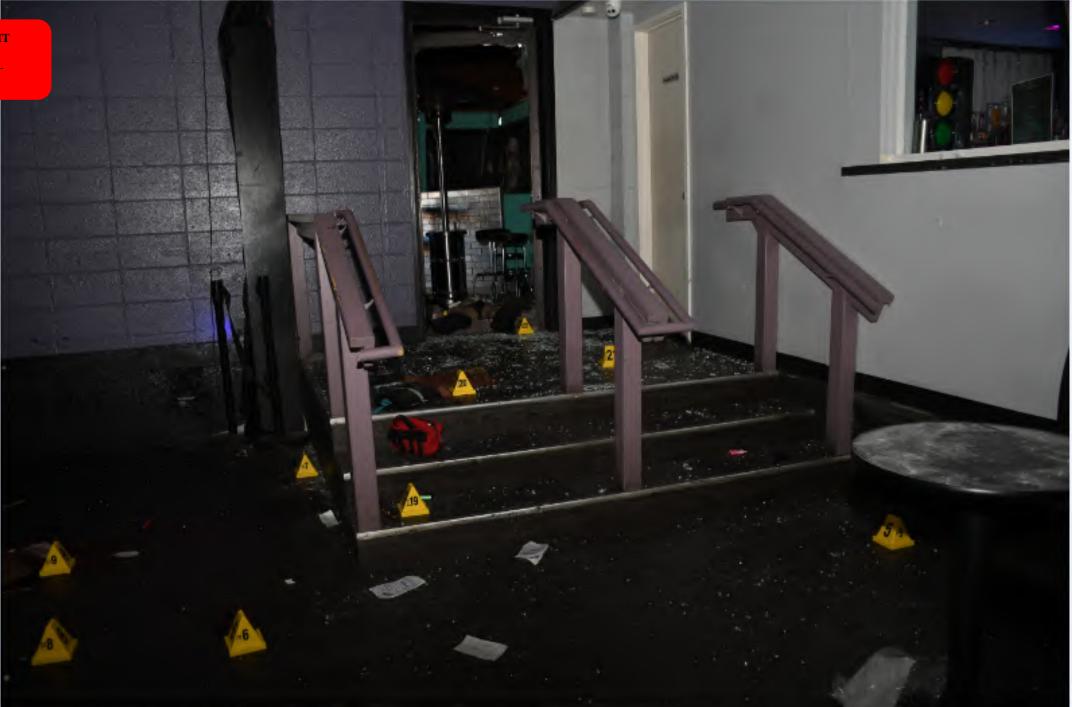

# Walkway leading to bar area (east)

MISC HS Quantity: 10 10 CARTRIDGE CASES (MISC HS). ID'D USING PLAC 55 -64 (HS: LC 16). REC'D FROM FLOOR E OF ENTRY.

Submitted by: Berriesford, Alyssa (6048) Collected by: Bell, Brooke (4269) 11/20/2022 Recovery Address: 3430 N. ACADEMY Location: FLOOR E OF ENTRY Owner: UNKNOWN