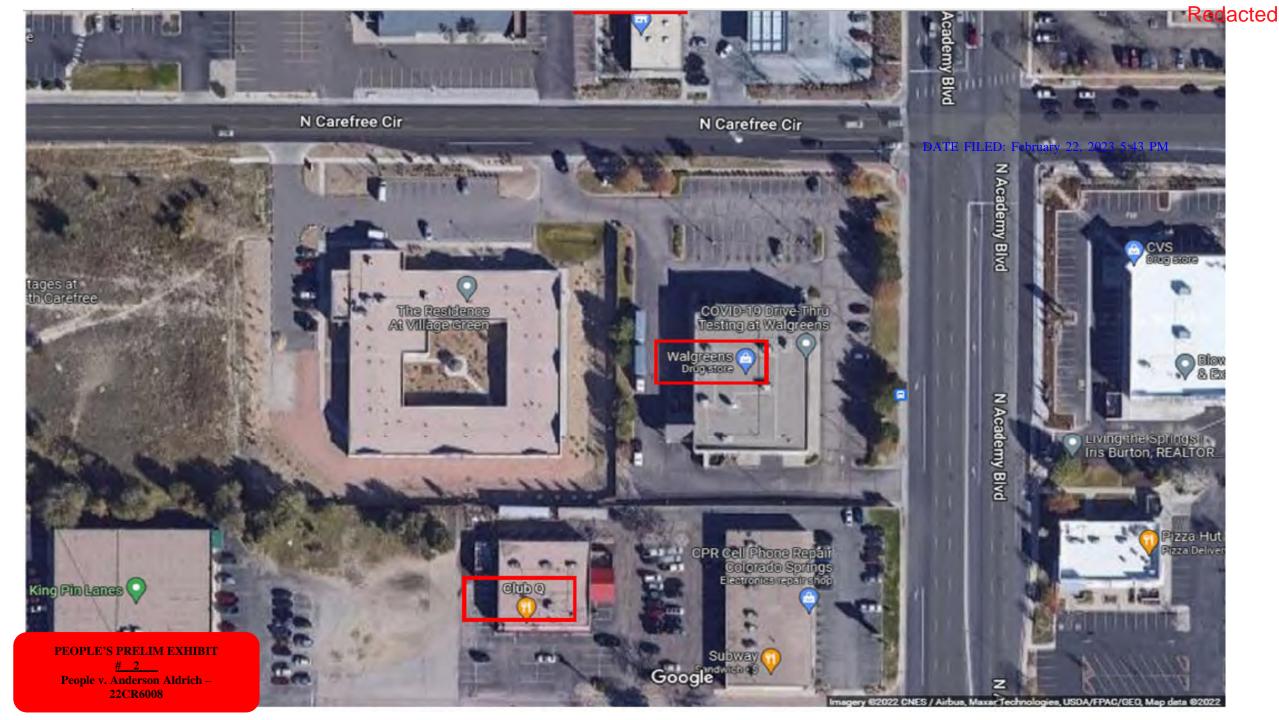

## Quantity: 1 COLORADO DL IN THE NAME OF ANDERSON LEE ALDRICH DOB 05/20/2000 ; ID'D AS PLACARD #3 Submitted by: Kimball, Amanda (4867)

Collected by: Bell, Brooke (4269) 11/20/2022 Recovery Address: 3430 N. ACADEMY Location: SOUTH PARKING LOT Owner: ALDRICH, ANDERSON

> PEOPLE'S PRELIM EXHIBIT <u>#\_6</u> People v. Anderson Aldrich – 22CR6008

#### Evidence



Quantity: 1 RAINBOW SUSPENDER, BLOOSTAINED ID'D AS PLACARD 19

Submitted by: Kimball, Amanda (4867) Collected by: Bell, Brooke (4269) 11/20/2022 Recovery Address: 3430 N. ACADEMY Location: SOUTH PARKING LOT REAR SECTION Owner:

> PEOPLE'S PRELIM EXHIBIT #\_7\_ People v. Anderson Aldrich – 22CR6008

Evidence



<u># 8</u> People v. Anderson Aldrich – 22CR6008





HS: IMI 21 (S), HS: LC 16 (1) Quantity: 3 3 CARTRIDGE CASES.