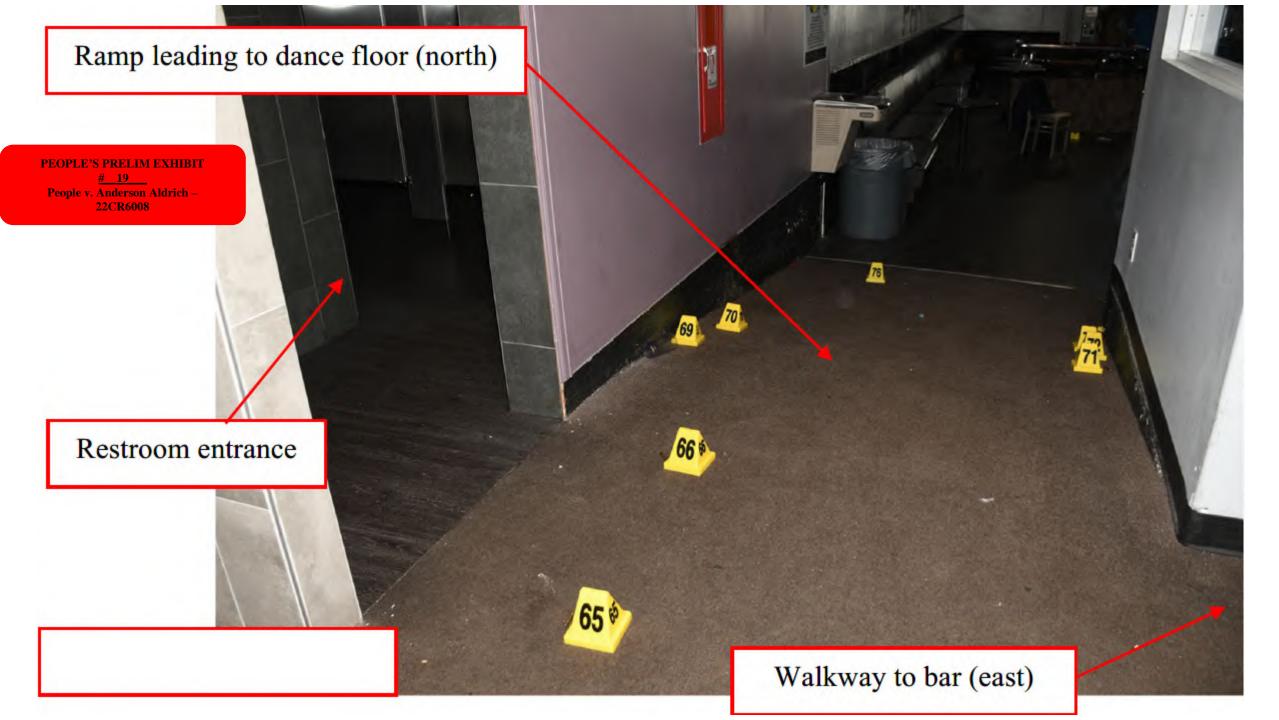

# Walkway leading to bar area (east)

MISC HS Quantity: 10 10 CARTRIDGE CASES (MISC HS). ID'D USING PLAC 55 -64 (HS: LC 16). REC'D FROM FLOOR E OF ENTRY.

Submitted by: Berriesford, Alyssa (6048) Collected by: Bell, Brooke (4269) 11/20/2022 Recovery Address: 3430 N. ACADEMY Location: FLOOR E OF ENTRY Owner: UNKNOWN

Evidence