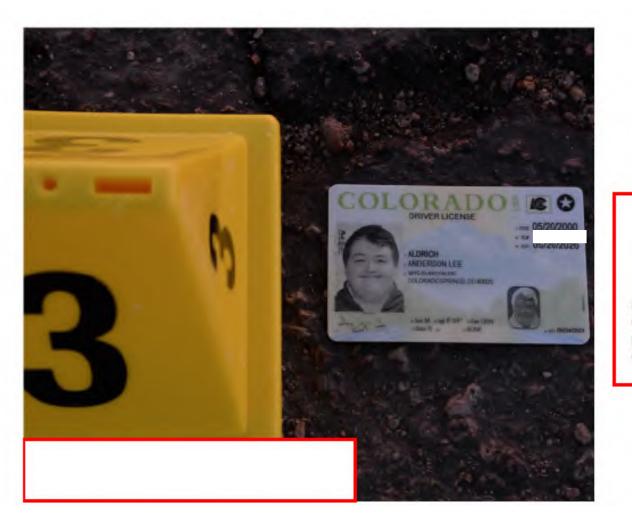

## Quantity: 1 COLORADO DL IN THE NAME OF ANDERSON LEE ALDRICH DOB 05/20/2000 ; ID'D AS PLACARD #3 Submitted by: Kimball, Amanda (4867)

Collected by: Bell, Brooke (4269) 11/20/2022 Recovery Address: 3430 N. ACADEMY Location: SOUTH PARKING LOT Owner: ALDRICH, ANDERSON

> PEOPLE'S PRELIM EXHIBIT <u>#\_6</u> People v. Anderson Aldrich – 22CR6008