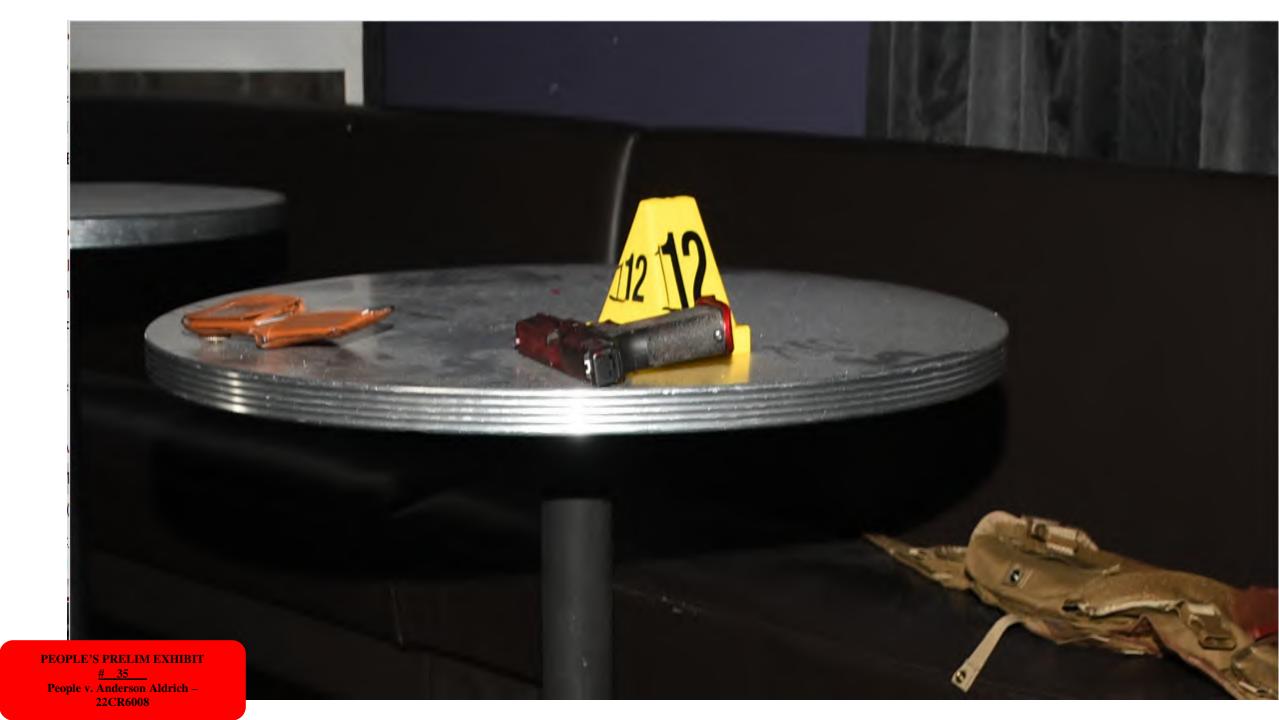

ф.

PEOPLE'S PRELIM EXHIBIT <u># 12</u> People v. Anderson Aldrich – 22CR6008

<u># 13</u> People v. Anderson Aldrich – 22CR6008

Evidence

HS: LC 16 Quantity: 1 1 CARTRIDGE CASE, ID'D USING PLACARD 51 (HS: LC 16), REC'D FROM BATHROOM W OF ENTRY.