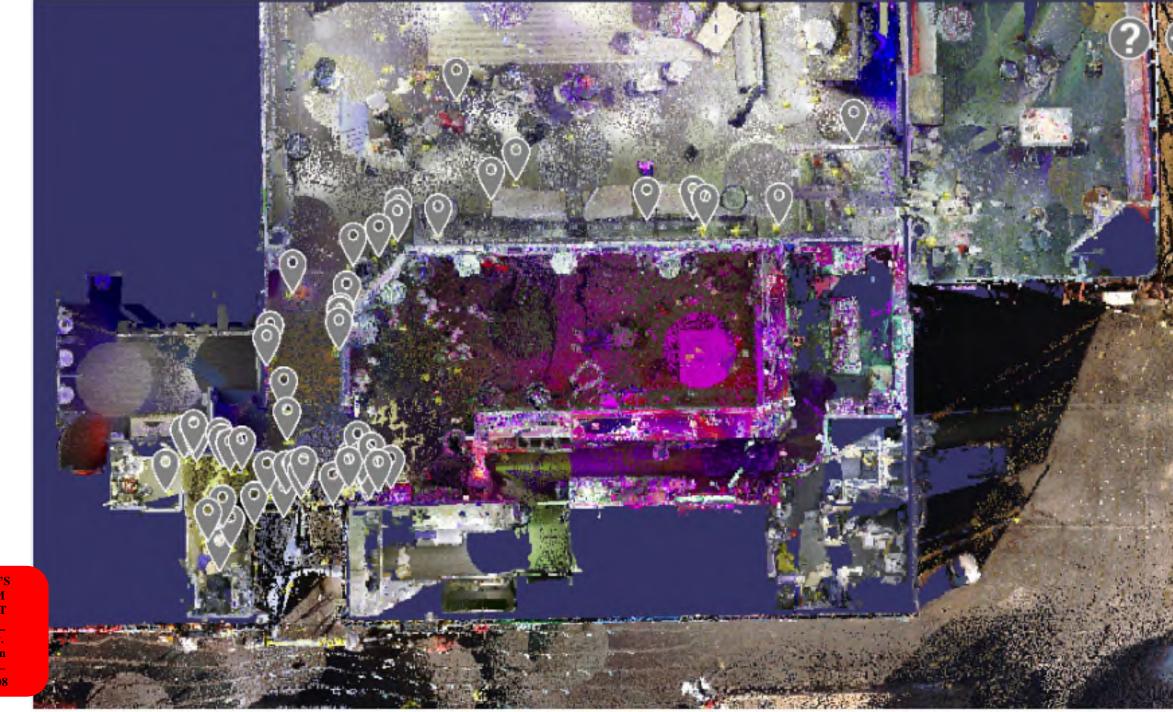

## Quantity: 1 COLORADO DL IN THE NAME OF ANDERSON LEE ALDRICH DOB 05/20/2000 ; ID'D AS PLACARD #3 Submitted by: Kimball, Amanda (4867)

Collected by: Bell, Brooke (4269) 11/20/2022 Recovery Address: 3430 N. ACADEMY Location: SOUTH PARKING LOT Owner: ALDRICH, ANDERSON