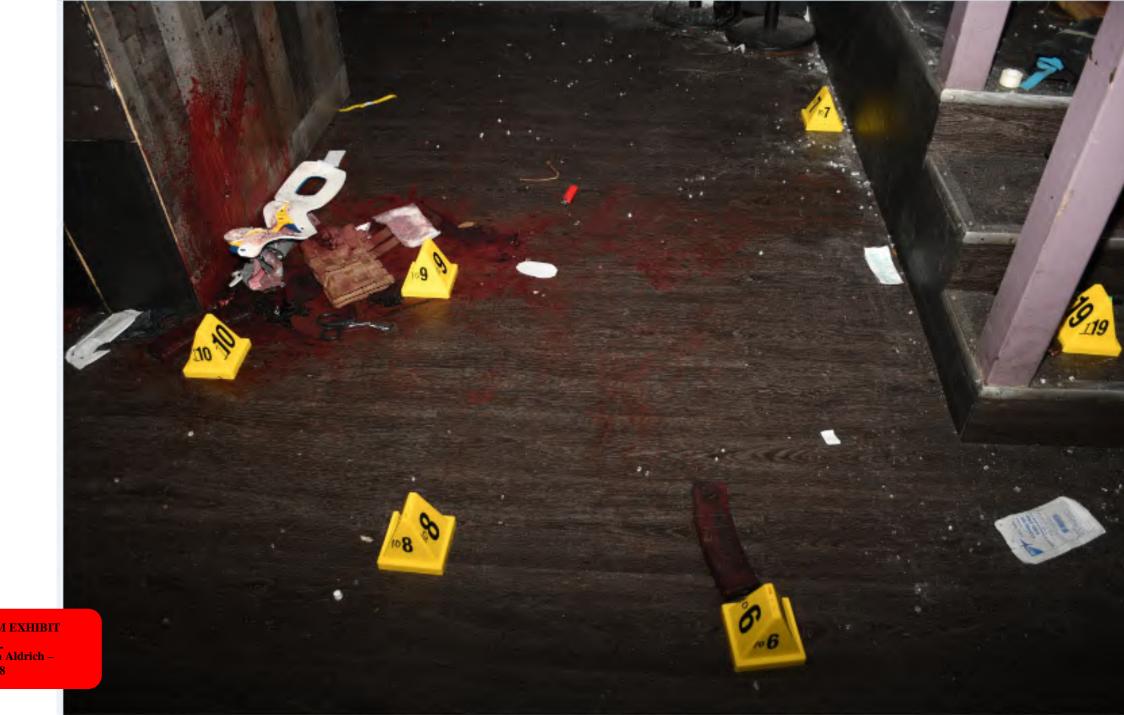

Submitted by: Berliesford, Alyssa (6048) Collected by: Bell, Brooke (4269) 11/20/2022 Recovery Address: 3430 N. ACADEMY Location: BATHROOM W OF ENTRY Owner: UNKNOWN

PEOPLE'S PRELIM EXHIBIT <u># 14</u> People v. Anderson Aldrich – 22CR6008