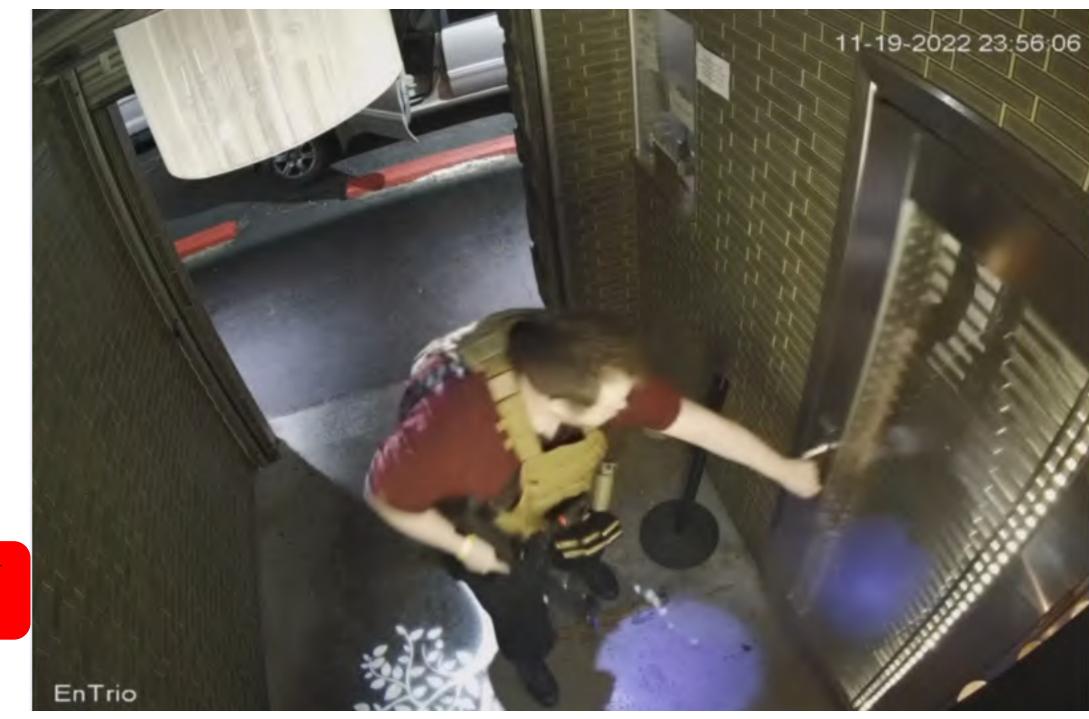

Submitted by: Berriesford, Alyssa (6048) Collected by: Bell, Brooke (4269) 11/20/2022 Recovery Address: 3430 N. ACADEMY Location: EXTERIOR ENTRY Owner: UNKNOWN

PEOPLE'S PRELIM EXHIBIT <u># 10</u> People v. Anderson Aldrich – 22CR6008