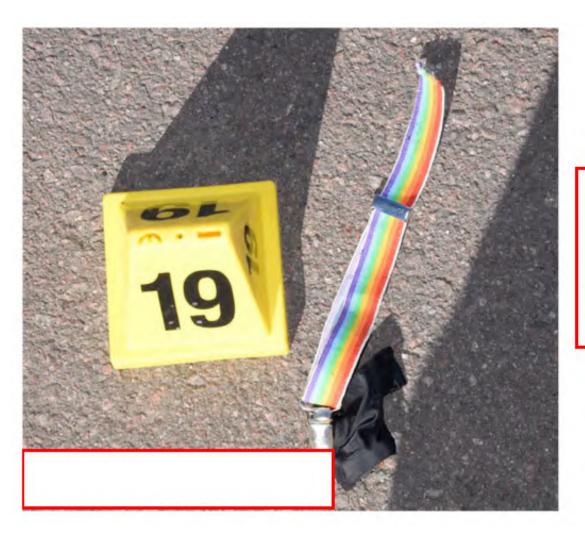

#### Evidence

Quantity: 1 RAINBOW SUSPENDER, BLOOSTAINED ID'D AS PLACARD 19

Submitted by: Kimball, Amanda (4867) Collected by: Bell, Brooke (4269) 11/20/2022 Recovery Address: 3430 N. ACADEMY Location: SOUTH PARKING LOT REAR SECTION Owner:

> PEOPLE'S PRELIM EXHIBIT #\_7\_ People v. Anderson Aldrich – 22CR6008

Evidence

<u># 8</u> People v. Anderson Aldrich – 22CR6008

HS: IMI 21 (S), HS: LC 16 (1) Quantity: 3 3 CARTRIDGE CASES. ID'D USING PLACARDS 36, 37 (HS: IMI 21) & 68 (HS: LC 16). REC'D FROM EXT CLUB ENTRY (S SIDE OF BLDG).