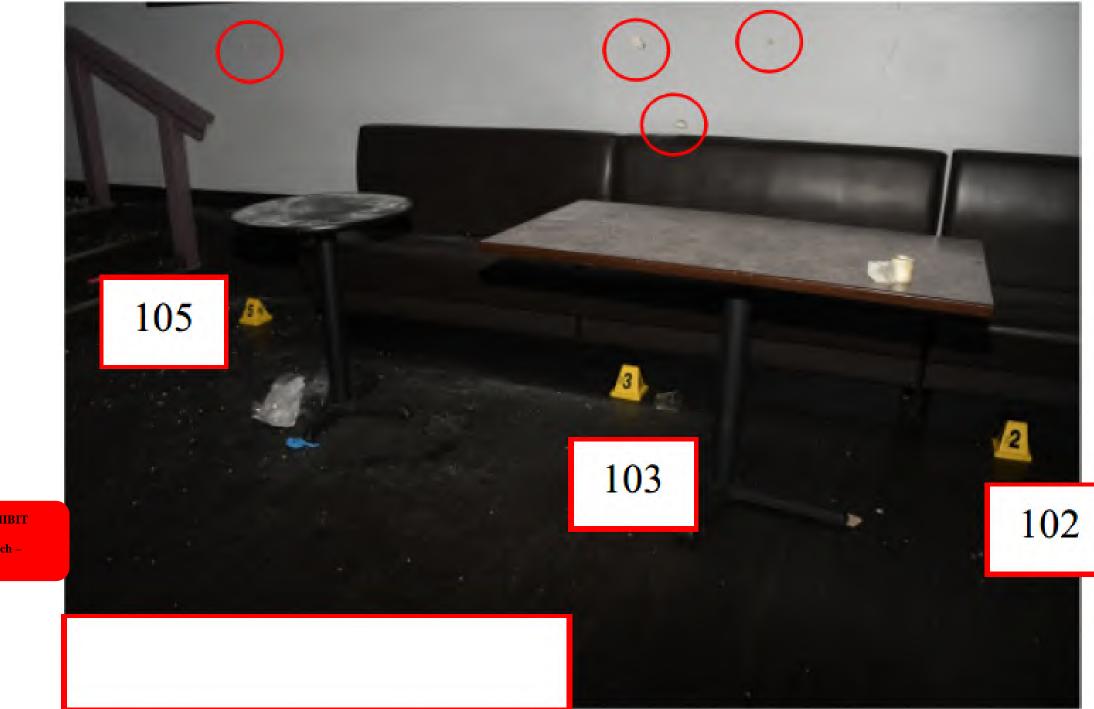

PEOPLE'S PRELIM EXHIBIT <u># 23</u> People v. Anderson Aldrich – 22CR6008

PEOPLE'S PRELIM EXHIBIT <u>#\_25</u> People v. Anderson Aldrich – 22CR6008 PEOPLE'S PRELIM EXHIBIT #\_\_26 People v. Anderson Aldrich – 22CR6008