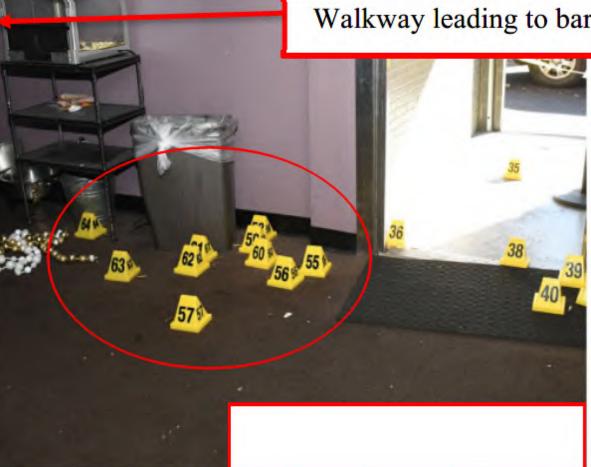

# Walkway leading to bar area (east)

MISC HS Quantity: 10 10 CARTRIDGE CASES (MISC HS). ID'D USING PLAC 55 -64 (HS: LC 16). REC'D FROM FLOOR E OF ENTRY.

Submitted by: Berriesford, Alyssa (6048) Collected by: Bell, Brooke (4269) 11/20/2022 Recovery Address: 3430 N. ACADEMY Location: FLOOR E OF ENTRY Owner: UNKNOWN

PEOPLE'S PRELIM EXHIBIT <u># 56</u> People v. Anderson Aldrich – 22CR6008

PEOPLE'S PRELIM EXHIBIT <u>#\_57\_</u> People v. Anderson Aldrich – 22CR6008

PEOPLE'S PRELIM EXHIBIT <u>#\_58</u> People v. Anderson Aldrich – 22CR6008

PEOPLE'S PRELIM EXHIBIT #\_59 People v. Anderson Aldrich – 22CR6008

PEOPLE'S PRELIM EXHIBIT <u>#\_60</u> People v. Anderson Aldrich – 22CR6008

PEOPLE'S PRELIM EXHIBIT <u># 61</u> People v. Anderson Aldrich – 22CR6008