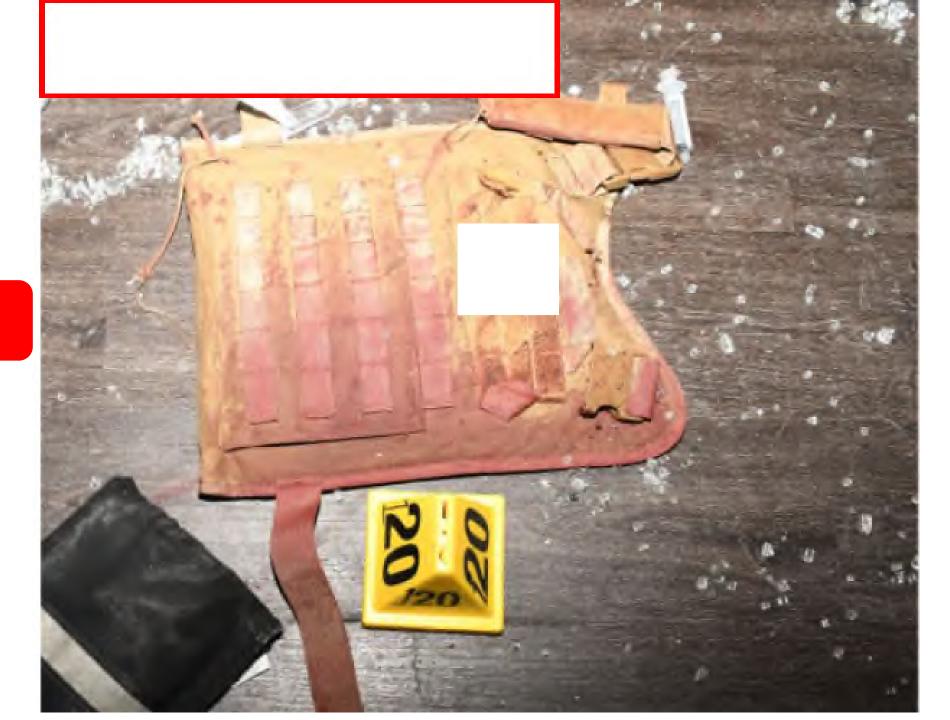

#### Evidence

Quantity: 1 RAINBOW SUSPENDER, BLOOSTAINED ID'D AS PLACARD 19

Submitted by: Kimball, Amanda (4867) Collected by: Bell, Brooke (4269) 11/20/2022 Recovery Address: 3430 N. ACADEMY Location: SOUTH PARKING LOT REAR SECTION Owner: