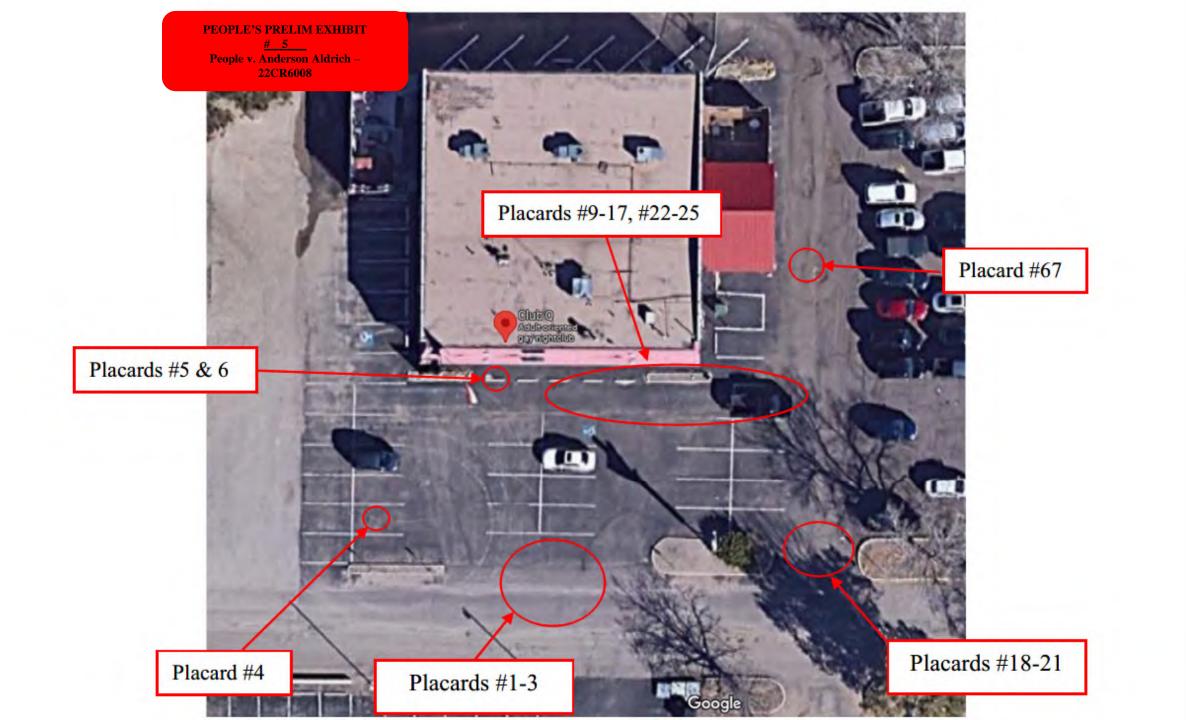

# Walkway leading to bar area (east)

MISC HS Quantity: 10 10 CARTRIDGE CASES (MISC HS). ID'D USING PLAC 55 -64 (HS: LC 16). REC'D FROM FLOOR E OF ENTRY.

Submitted by: Berriesford, Alyssa (6048) Collected by: Bell, Brooke (4269) 11/20/2022 Recovery Address: 3430 N. ACADEMY Location: FLOOR E OF ENTRY Owner: UNKNOWN