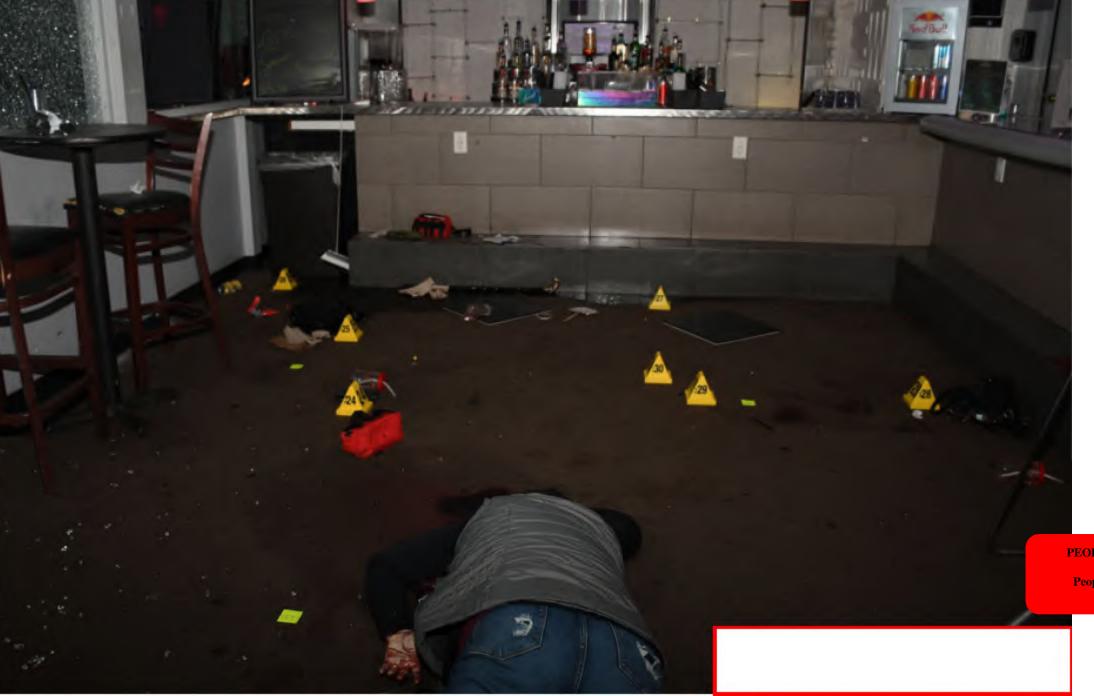

# Walkway leading to bar area (east)

MISC HS Quantity: 10 10 CARTRIDGE CASES (MISC HS). ID'D USING PLAC 55 -64 (HS: LC 16). REC'D FROM FLOOR E OF ENTRY.

Submitted by: Berriesford, Alyssa (6048) Collected by: Bell, Brooke (4269) 11/20/2022 Recovery Address: 3430 N. ACADEMY Location: FLOOR E OF ENTRY Owner: UNKNOWN

Evidence