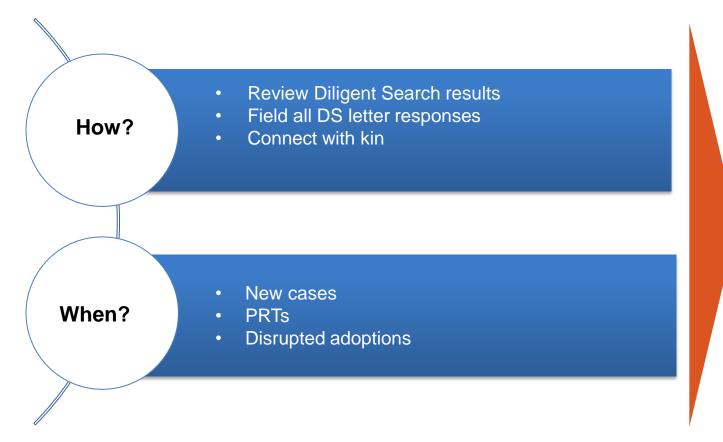

## **Intensive Family Finding**

# Tools

- Relative Affidavit
- Facebook
- Diligent Search
- Accurint
- Spokeo
- Search engines/ Google
- Trails
- Partnering w/family and caseworkers

### Intensive Family Finding-

#### Working to locate kin at the beginning of cases

- ✓ Locate appropriate kin
- ✓ Build family history using genograms
- ✓ Reduce time in out of home care