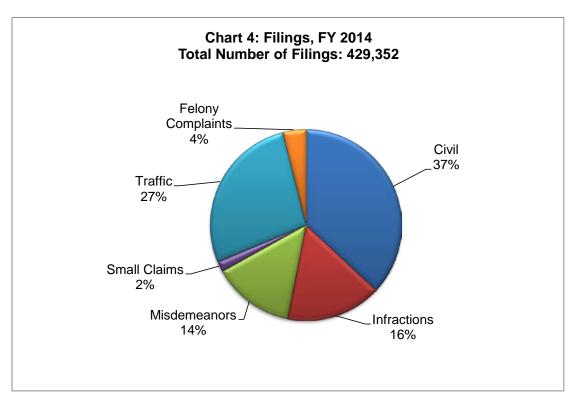

rather than a judge. No plaintiff may file more than two claims per month or eighteen claims per year in small claims court.

In Fiscal Year 2014, there were 430,397 case filings at the county court level. Colorado's county courts were able to terminate 378,039 cases during that same 12-month period. Compared to Fiscal Year 2013, county court filings in Fiscal Year 2014 have decreased by 12.21 percent to the current level of filings. The greatest area of decrease was in Civil filings, which decreased by 24.28 percent.

Specific information regarding each county court is available at <a href="http://www.courts.state.co.us/Courts/County/Choose.cfm">http://www.courts.state.co.us/Courts/County/Choose.cfm</a>.

## County Court Case Filings -- Proportion of Cases by Type Ten Year Comparison





# Table 23: County Court Filings, Terminations, and Percent Change: Fiscal Year 2013, Fiscal Year 2014

(Does not include Denver County Court)

| Filir             | ngs Compared to F | Previous Year |        |
|-------------------|-------------------|---------------|--------|
| Case Class        | FY13              | FY14          | Change |
| Civil             | 174,466           | 158,525       | -9.14% |
| Infractions       | 67,581            | 69,516        | 2.86%  |
| Misdemeanors      | 62,740            | 59,539        | -5.10% |
| Small Claims      | 8,171             | 7,589         | -7.12% |
| Traffic           | 115,465           | 117,389       | 1.67%  |
| Felony Complaints | 17,832            | 16,794        | -5.82% |
| Total             | 446,255           | 429,352