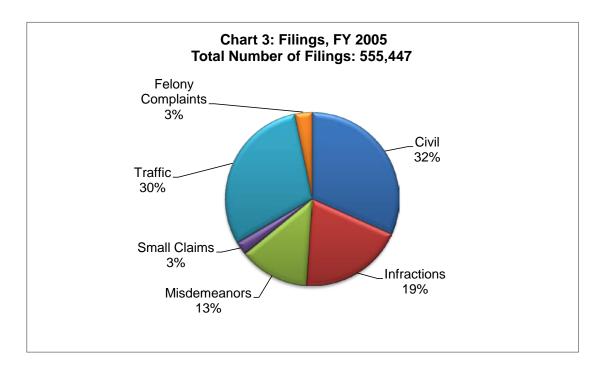

es rather than a judge. No plaintiff may file more than two claims per month or eighteen claims per year in small claims court.

In Fiscal Year 2014, there were 430,397 case filings at the county court level. Colorado's county courts were able to terminate 378,039 cases during that same 12-month period. Compared to Fiscal Year 2013, county court filings in Fiscal Year 2014 have decreased by 12.21 percent to the current level of filings. The greatest area of decrease was in Civil filings, which decreased by 24.28 percent.

Specific information regarding each county court is available at <a href="http://www.courts.state.co.us/Courts/County/Choose.cfm">http://www.courts.state.co.us/Courts/County/Choose.cfm</a>.

## County Court Case Filings -- Proportion of Cases by Type Ten Year Comparison





# Table 23: County Court Filings, Terminations, and Percent Change: Fiscal Year 2013, Fiscal Year 2014

(Does not include Denver County Court)

| Filir             | ngs Compared to F | Previous Year |        |
|-------------------|-------------------|---------------|--------|
| Case Class        | FY13              | FY14          | Change |
| Civil             | 174,466           | 158,525       | -9.14% |
| Infractions       | 67,581            | 69,516        | 2.86%  |
| Misdemeanors      | 62,740            | 59,539        | -5.10% |
| Small Claims      | 8,171             | 7,589         | -7.12% |
| Traffic           | 115,465           | 117,389       | 1.67%  |
| Felony Complaints | 17,832            | 16,794        | -5.82% |
| Total             | 446,255           | 429,352