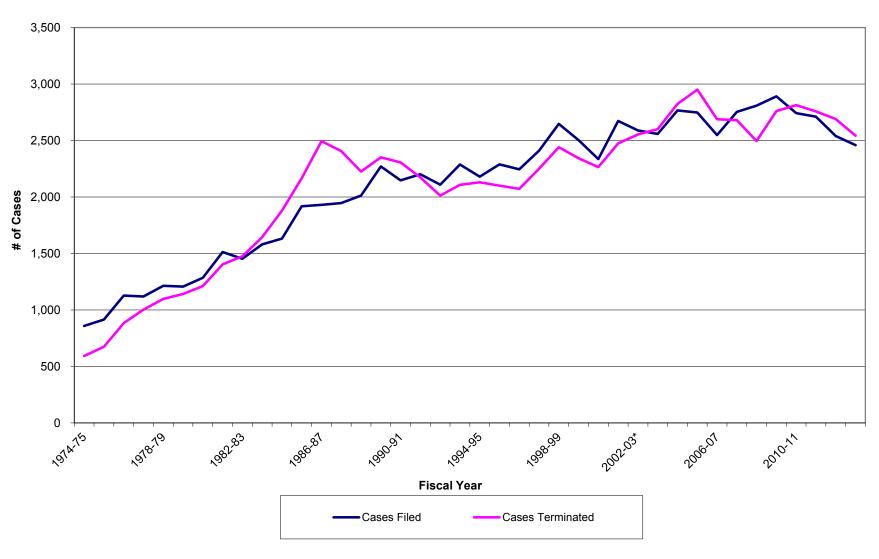

| FY 2014 | % Change |  |  |  |  |  |
| 5                                                    |         |         | 00.00/   |  |  |  |  |  |
| Published Opinions                                   | 208     | 154     | -26.0%   |  |  |  |  |  |
| Unpublished Opinions                                 | 1,597   | 1,618   | 1.3%     |  |  |  |  |  |
| Dismissed                                            | 801     | 826     | 3.1%     |  |  |  |  |  |
| Transferred to Supreme (                             | Court 2 | 7       | 250.0%   |  |  |  |  |  |
|                                                      |         |         |          |  |  |  |  |  |
| Total                                                | 2,608   | 2,605   | -0.1%    |  |  |  |  |  |

### Colorado Court of Appeals Chart A



## SECTION III: DISTRICT COURT



#### **DISTRICT COURT JUDGES\***

#### FIRST JUDICIAL DISTRICT

Stephen M. Munsinger, Chief Judge Randall C. Arp Jack W. Berryhill Margie Enquist Dennis Hall Philip J. McNulty Ann Gail Meinster Christopher J. Munch Lily W. Oeffler Christie Phillips Jeffrey R. Pilkington Tamara Russell Christopher Zenisek

#### **SECOND JUDICIAL DISTRICT**

Michael A. Martinez, Chief Judge Robert S. Hyatt Karen L. Brody Edward D. Bronfin Ross Buchanan Martin F. Egelhoff J. Eric Elliff Ann B. Frick Kandace Gerdes Shelley I. Gilman Norman D. Haglund Morris B. Hoffman William W. Hood A. Bruce Jones Kenneth M. Laff Catherine A. Lemon John W. Madden, IV Anne M. Mansfield McCallin Robert L. McGahey, Jr. R. Michael Mullins Sheila A. Rappaport William D. Robbins Elizabeth A. Star