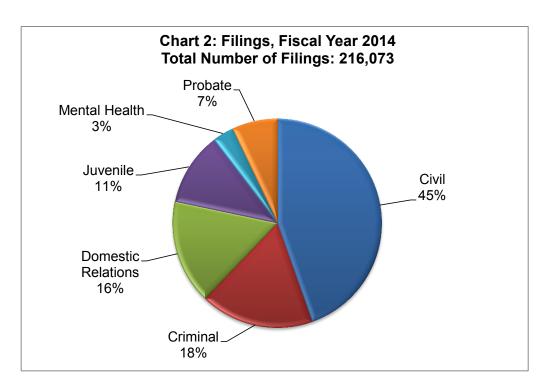

iscal Year 2014, there were 216,073 case filings at the district court level (excluding water cases). Colorado's district courts were able to terminate 216,735 cases during that same 12-month period. Compared to Fiscal Year 2013, district court filings in Fiscal Year 2014 have decreased by 6.25 percent declining from 230,481 cases to the current level of filings. The greatest area of decrease was in Civil filings, which decreased by 11 percent. The greatest area of growth was in Mental Health filings, which increased by 10.49 percent during Fiscal Year 2014.

Information specific to each of the 22 Judicial Districts, including contact information, is available at <u>Judicial Districts</u>.



## Chart 1 and Chart 2: District Case Filings Proportion of Cases by Class Ten Year Comparison





Table 11: District Court Filings, Terminations, and Percent Change Fiscal Year 2013 and Fiscal Year 2014

| Filings Compared to Previous Year |         |         |         |  |  |  |  |  |  |  |  |
|-----------------------------------|---------|---------|---------|--|--|--|--|--|--|--|--|
|                                   |         |         | Percent |  |  |  |  |  |  |  |  |
| Case Class                        | FY13    | FY14    | Change  |  |  |  |  |  |  |  |  |
| Civil                             | 108,634 | 96,325  | -11.33% |  |  |  |  |  |  |  |  |
| Criminal                          | 37,888  | 37,966  | 0.21%   |  |  |  |  |  |  |  |  |
| Domestic Relations                | 34,630  | 34,907  | 0.80%   |  |  |  |  |  |  |  |  |
| Juvenile                          | 27,296  |