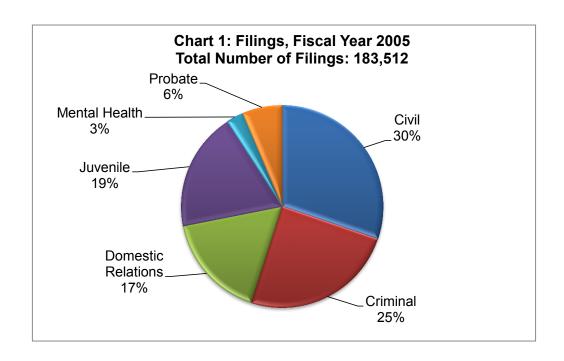

Fiscal Year 2014, there were 216,073 case filings at the district court level (excluding water cases). Colorado's district courts were able to terminate 216,735 cases during that same 12-month period. Compared to Fiscal Year 2013, district court filings in Fiscal Year 2014 have decreased by 6.25 percent declining from 230,481 cases to the current level of filings. The greatest area of decrease was in Civil filings, which decreased by 11 percent. The greatest area of growth was in Mental Health filings, which increased by 10.49 percent during Fiscal Year 2014.

Information specific to each of the 22 Judicial Districts, including contact information, is available at <u>Judicial Districts</u>.



## Chart 1 and Chart 2: District Case Filings Proportion of Cases by Class Ten Year Comparison





Table 11: District Court Filings, Terminations, and Percent Change Fiscal Year 2013 and Fiscal Year 2014

| Filings Compared to Previous Year |         |         |         |  |  |  |  |  |  |  |  |
|-----------------------------------|---------|---------|---------|--|--|--|--|--|--|--|--|
|                                   |         |         | Percent |  |  |  |  |  |  |  |  |
| Case Class                        | FY13    | FY14    | Change  |  |  |  |  |  |  |  |  |
| Civil                             | 108,634 | 96,325  | -11.33% |  |  |  |  |  |  |  |  |
| Criminal                          | 37,888  | 37,966  | 0.21%   |  |  |  |  |  |  |  |  |
| Domestic Relations                | 34,630  | 34,907  | 0.80%   |  |  |  |  |  |  |  |  |
| Juvenile                          | 27,296