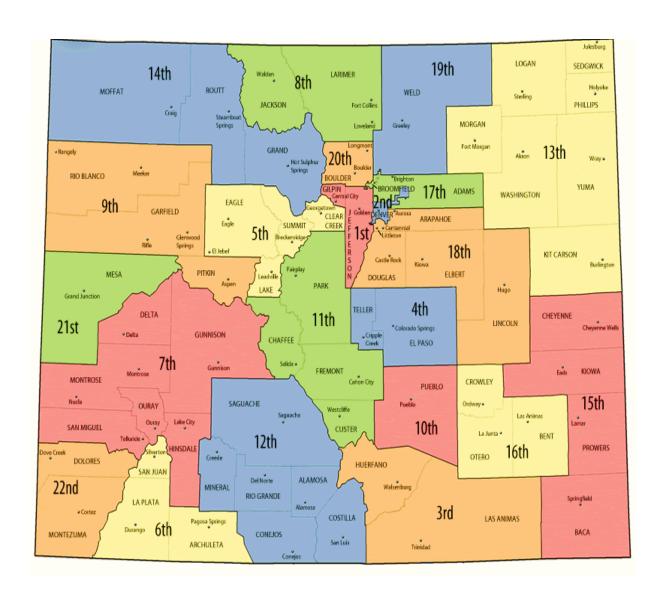

### **Colorado Judicial Districts**

### **Colorado Supreme Court**

The Colorado Supreme Court is the state's court of last resort. Its decisions are binding on all County and District Courts, as well as the Court of Appeals.

The Supreme Court is composed of seven justices who serve renewable 10-year terms. The Chief Justice is selected from the membership of the body and serves at the pleasure of the majority of the justices. The Chief Justice also serves as the executive head of the Colorado Judicial Department and is the ex officio chair of the Supreme Court Nominating Commission. The Chief Justice appoints the Chief Judge of the Court of Appeals and the Chief Judge of each of the state's 22 judicial districts, and is vested with the authority to assign judges (active or retired) to perform judicial duties.